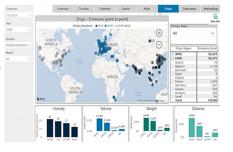

## Data

ThinkIQ automates data collection & modeling producing comprehensive carbon reporting following the GHG Protocol framework.

**ThinklQ** 

ThinkIQ offers critical insights to optimize your internal and external emission reduction efforts.