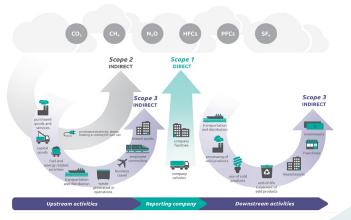

## Reports

Managing your carbon footprint manually is labor-intensive, error-prone, and lacks visibility as to your ability to comply with EPA, SEC & EU 525/2013 Green House Gas (GHG) reporting requirements.

## Data

ThinkIQ automates data collection & modeling producing comprehensive carbon reporting following the GHG Protocol framework.

**ThinklQ** 

ThinkIQ offers critical insights to optimize your internal and external emission reduction efforts.