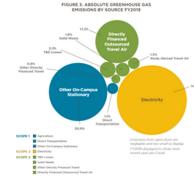

## Data

ThinkIQ automates data collection & modeling producing comprehensive carbon reporting following the GHG Protocol framework.

**ThinklQ** 

ThinkIQ offers critical insights to optimize your internal and external emission reduction efforts.